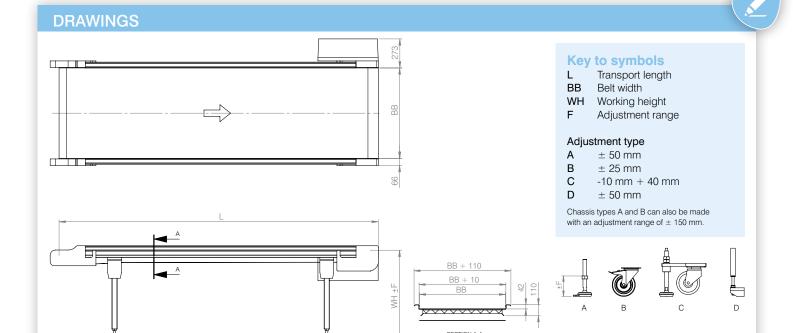

## **TECHNICAL SPECIFICATIONS**

| Construction                        | Stainless steel open plate frame shot-blasted and plastich machine parts |
|-------------------------------------|--------------------------------------------------------------------------|
| Transport length                    | 1 - 30 m                                                                 |
| Belt width                          | 100 - 1600 mm                                                            |
| Belt speed                          | 2 - 50 m/min.                                                            |
| Belt type                           | Thermodrive/Cleandrive                                                   |
| Operating temperature belt material | -30°C - 80°C                                                             |
| Nose bar                            | Ø116 mm equals Ø134 mm on the belt                                       |
| Drive                               | SEW gear motor with stainless steel safety cover                         |
| Drive position                      | At belt end/centre drive                                                 |
| Chassis                             | Stationary/mobile                                                        |
| Electric power supply               | Operating switch                                                         |