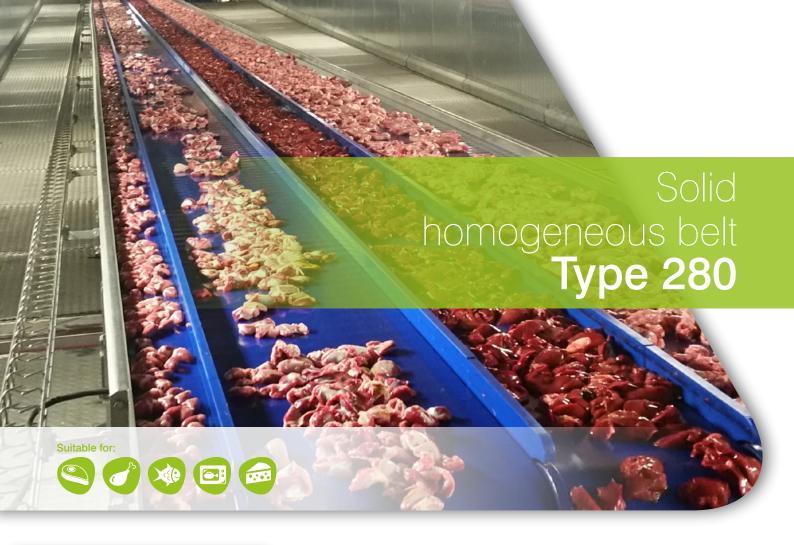

# "Easy to clean because of hygienic design"

The Type 280 conveyor is made from solid plastic (PU). Partly by the closed surface of the belt and the open construction of the conveyor is the conveyor easy to clean with water. This conveyor is extremely suitable for horizontal / straight line transport of unpacked products.

## The advantages of Type 280:

- · Guarantees slip-free transport without any tracking
- Has an open construction for optimal hygiene
- The belt does not contain any structural reinforcing layers
- Allows numerous expansion possibilities

# Solid homogeneous belt Type 280